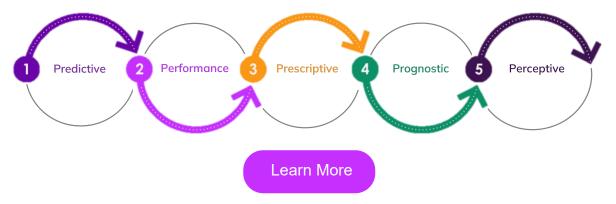

## The Five Ps of Industrial Al

Al isn't just a buzzword—it's transforming industries by predicting, prescribing, and prognosticating solutions for complex challenges. Discover how state-of-the-art technologies are driving efficiency, reducing costs, and enhancing safety across industrial sectors. Explore the five Ps of industrial Al, real-world examples of Al in action, and the future of this groundbreaking technology.

## Did You Know...

- Artificial Intelligence (AI) has actually existed for decades. Neural nets, game AI, and natural language processing date back to the 1950s.
- Predictive AI can detect deviations from the normal behavior days, weeks, and even months before a traditional SCADA or control system alarm would trigger.
- Prognostic Al forecasts future events, such as operational performance degradation or the end of an asset's useful life.